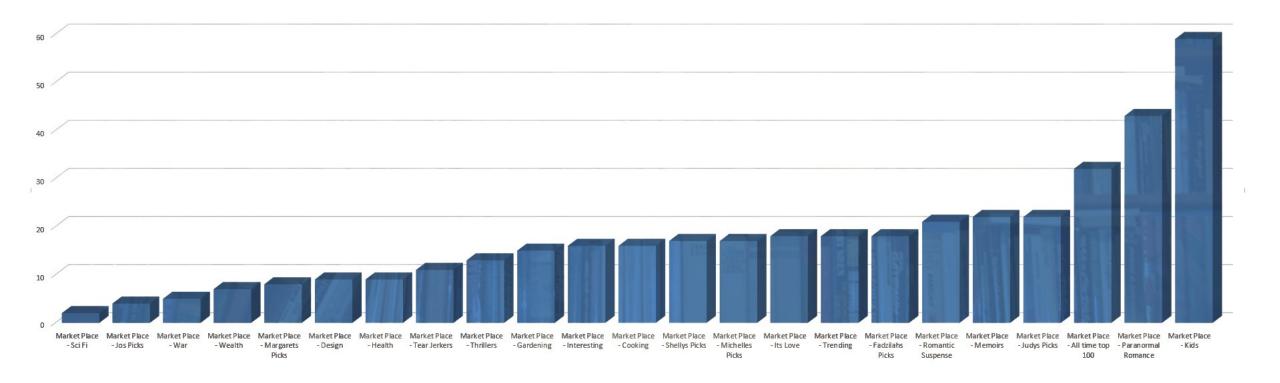

### Thirty-four curated "Selections"

Each selection is curated by an individual or pair of librarians

|      | 1  | Last 30 days Performance - N         | Aarketplace Ipswich Central         |       |          |         |                       |
|------|----|--------------------------------------|-------------------------------------|-------|----------|---------|-----------------------|
| -    | 2  | Collection (Items)                   | Count Distinct Items Count Distinct | Loans | Turnover | Estimat | -                     |
| -    | 3  | Market Place - Michelle's Picks      | 287                                 | 347   | 1.209    |         |                       |
| 4    | 4  | Market Place - New Arrivals          | 331                                 | 388   | 1.172    |         |                       |
|      | 5  | Market Place - Judy and Bron's Picks | 326                                 | 363   | 1.113    |         |                       |
|      | 6  | Market Place - Romantic Suspense     | 72                                  | 79    | 1.097    |         |                       |
|      | 7  | Market Place - Thrillers             | 248                                 | 256   | 1.032    |         |                       |
| -    | 8  | Market Place - Health                | 135                                 | 138   | 1.022    |         |                       |
|      | 9  | Market Place - House and Garden      | 172                                 | 164   | 0.953    |         |                       |
|      | 10 | Market Place - Top 10                | 1,032                               | 917   | 0.889    |         |                       |
| -    | 11 | Market Place - Fantasy               | 111                                 | 98    | 0.883    |         |                       |
|      | 12 | Market Place - Paranormal Romance    | 84                                  | 72    | 0.857    |         |                       |
|      | 13 | Market Place - Shelly's Picks        | 90                                  | 77    | 0.856    |         | 10                    |
| 4    | 14 | Market Place - Art & Craft           | 83                                  | 71    | 0.855    |         |                       |
|      | 15 | Market Place - Wealth                | 71                                  | 60    | 0.845    |         | C                     |
| ľ    | 16 | Market Place - Interesting           | 174                                 | 146   | 0.839    |         |                       |
| 10   | 17 | Market Place - All time top 100      | 90                                  | 74    | 0.822    |         | ALC: N                |
| 5    | 18 | Market Place - Inspire               | 107                                 | 87    | 0.813    |         | All is a              |
|      | 19 | Market Place - Trending              | 125                                 | 101   | 0.808    |         |                       |
| 1    | 20 | Market Place - Margaret's Picks      | 57                                  | 46    | 0.807    |         |                       |
|      | 21 | Market Place - Jo's Picks            | 70                                  | 56    | 0.800    |         | All                   |
| а.   | 22 | Market Place - Cooking               | 207                                 | 165   | 0.797    |         | 1 cm                  |
| 1    | 23 | Market Place - Kids                  | 172                                 | 135   | 0.785    |         | 0.0                   |
| 21   | 24 | Market Place - War                   | 98                                  | 73    | 0.745    |         |                       |
| P.S. | 25 | Market Place - New Age               | 84                                  | 60    | 0.714    |         | 5                     |
|      | 26 | Market Place - The Shed              | 118                                 | 84    | 0.712    |         |                       |
|      | 27 | Market Place - Pop Science           | 94                                  | 66    | 0.702    |         | and the second second |
| M    | 28 | Market Place - Books to Talk About   | 73                                  | 45    | 0.616    |         | in                    |
|      | 29 | Market Place - Best of the Year      | 754                                 | 432   | 0.573    |         |                       |
| Ł.   | 30 | Market Place - Sci Fi                | 113                                 | 61    | 0.540    |         | - 1.                  |
|      | 31 | Market Place - Short Stories         | 68                                  | 31    | 0.456    |         |                       |
|      | 32 | Market Place - Young Adult Forever   | 145                                 | 65    | 0.448    |         |                       |
| 11   | 33 | Market Place - Fadzilah's Picks      | 115                                 | 47    | 0.409    |         |                       |
| TAL  | 34 | Market Place - Memoirs               | 101                                 | 38    | 0.376    |         | Reserve               |
| 13   | 35 | Market Place - Award Winners         | 67                                  | 25    | 0.373    |         |                       |
| 110  | 36 |                                      | 5,874                               | 4,867 | _        |         |                       |