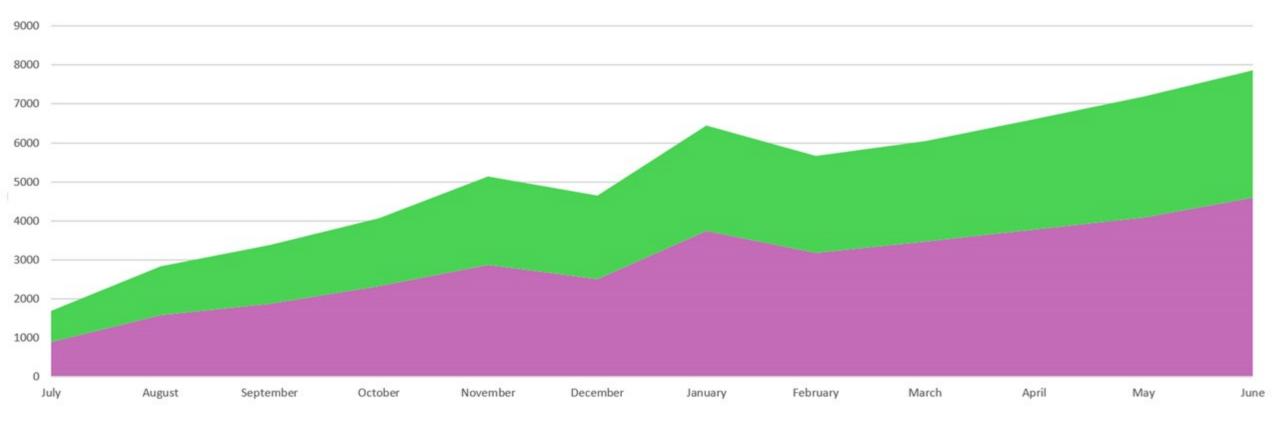

## Month by Month - Loan Count vs Items July 2017 - July 2018

**Market Place Selections** 