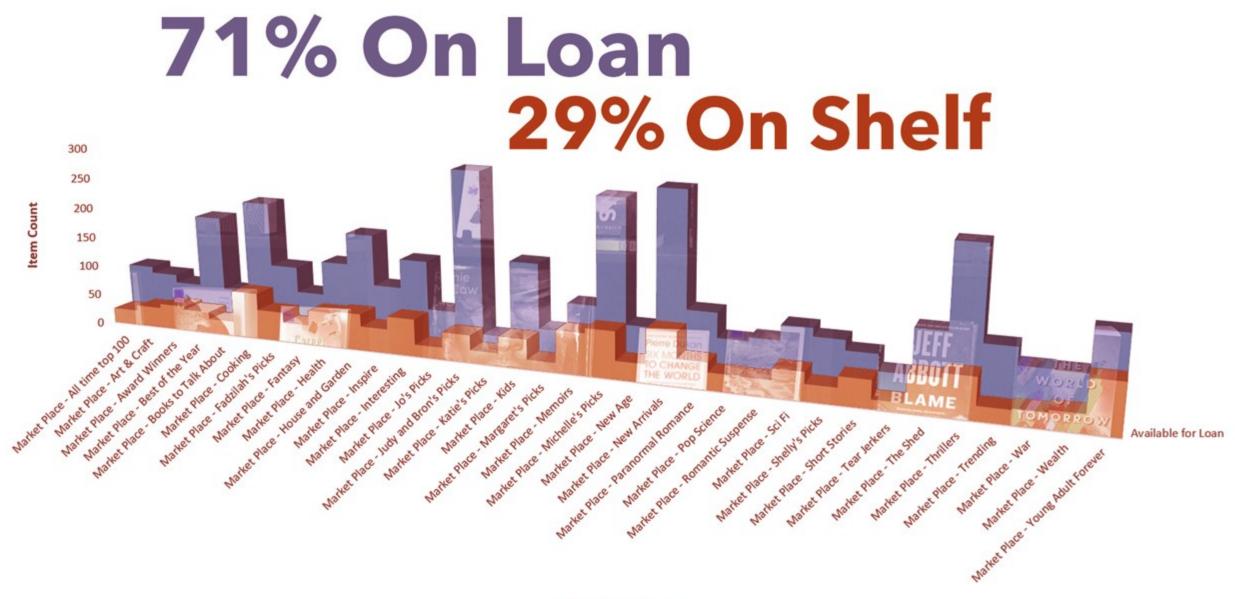

### Thirty-four curated "Selections"

Each selection is curated by an individual or pair of librarians

|      | 1  | Last 30 days Performance - N         | Aarketplace Ipswich Central         |       |          |         |                       |
|------|----|--------------------------------------|-------------------------------------|-------|----------|---------|-----------------------|
| -    | 2  | Collection (Items)                   | Count Distinct Items Count Distinct | Loans | Turnover | Estimat | -                     |
| -    | 3  | Market Place - Michelle's Picks      | 287                                 | 347   | 1.209    |         |                       |
| 4    | 4  | Market Place - New Arrivals          | 331                                 | 388   | 1.172    |         |                       |
|      | 5  | Market Place - Judy and Bron's Picks | 326                                 | 363   | 1.113    |         |                       |
|      | 6  | Market Place - Romantic Suspense     | 72                                  | 79    | 1.097    |         |                       |
|      | 7  | Market Place - Thrillers             | 248                                 | 256   | 1.032    |         |                       |
| -    | 8  | Market Place - Health                | 135                                 | 138   | 1.022    |         |                       |
|      | 9  | Market Place - House and Garden      | 172                                 | 164   | 0.953    |         |                       |
|      | 10 | Market Place - Top 10                | 1,032                               | 917   | 0.889    |         |                       |
| -    | 11 | Market Place - Fantasy               | 111                                 | 98    | 0.883    |         |                       |
|      | 12 | Market Place - Paranormal Romance    | 84                                  | 72    | 0.857    |         |                       |
|      | 13 | Market Place - Shelly's Picks        | 90                                  | 77    | 0.856    |         | 10                    |
| 4    | 14 | Market Place - Art & Craft           | 83                                  | 71    | 0.855    |         |                       |
|      | 15 | Market Place - Wealth                | 71                                  | 60    | 0.845    |         | C                     |
| ľ    | 16 | Market Place - Interesting           | 174                                 | 146   | 0.839    |         |                       |
| 10   | 17 | Market Place - All time top 100      | 90                                  | 74    | 0.822    |         | ALC: N                |
| 5    | 18 | Market Place - Inspire               | 107                                 | 87    | 0.813    |         | All is a              |
|      | 19 | Market Place - Trending              | 125                                 | 101   | 0.808    |         |                       |
| 1    | 20 | Market Place - Margaret's Picks      | 57                                  | 46    | 0.807    |         |                       |
|      | 21 | Market Place - Jo's Picks            | 70                                  | 56    | 0.800    |         | All                   |
| а.   | 22 | Market Place - Cooking               | 207                                 | 165   | 0.797    |         | 1 cm                  |
| 1    | 23 | Market Place - Kids                  | 172                                 | 135   | 0.785    |         | 0.0                   |
| 21   | 24 | Market Place - War                   | 98                                  | 73    | 0.745    |         |                       |
| P.S. | 25 | Market Place - New Age               | 84                                  | 60    | 0.714    |         | 5                     |
|      | 26 | Market Place - The Shed              | 118                                 | 84    | 0.712    |         |                       |
|      | 27 | Market Place - Pop Science           | 94                                  | 66    | 0.702    |         | and the second second |
| M    | 28 | Market Place - Books to Talk About   | 73                                  | 45    | 0.616    |         | in                    |
|      | 29 | Market Place - Best of the Year      | 754                                 | 432   | 0.573    |         |                       |
| Ł.   | 30 | Market Place - Sci Fi                | 113                                 | 61    | 0.540    |         | - 1.                  |
|      | 31 | Market Place - Short Stories         | 68                                  | 31    | 0.456    |         |                       |
|      | 32 | Market Place - Young Adult Forever   | 145                                 | 65    | 0.448    |         |                       |
| 11   | 33 | Market Place - Fadzilah's Picks      | 115                                 | 47    | 0.409    |         |                       |
| TAL  | 34 | Market Place - Memoirs               | 101                                 | 38    | 0.376    |         | Reserve               |
| 13   | 35 | Market Place - Award Winners         | 67                                  | 25    | 0.373    |         |                       |
| 110  | 36 |                                      | 5,874                               | 4,867 | _        |         |                       |