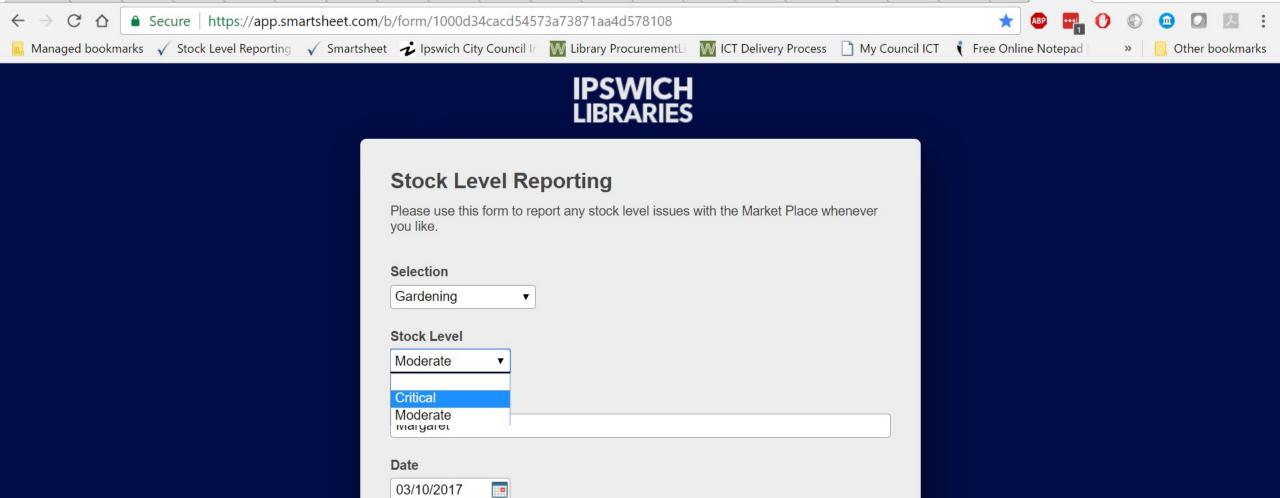

## SmartSheet Powered Webform Constant, accessible stock level reporting

| IPSWICH<br>LIBRARIES         |                            | Search                     | . Q Help Photifications |                                      |                            |               |                 | Account                          |                             |     |
|------------------------------|----------------------------|----------------------------|-------------------------|--------------------------------------|----------------------------|---------------|-----------------|----------------------------------|-----------------------------|-----|
| A Home                       | <ul> <li>Master</li> </ul> | r Market Place - Stock Con | ntrol × mpKat           | mpSci                                | Stock Level R              | Reporting Log | mpHea           | Client services - new technology | +                           |     |
|                              |                            | Selections                 | Stock Level             | Stock Level Re<br>(Update Level H    |                            | Number of new | v titles needed | On Order/Request Total (LINK)    | Current Total (LINK)        | Gr  |
| 5 C                          | 1 💌                        | All Time                   | •                       |                                      | 34                         |               | 0               | с<br>С                           | 0                           | 34  |
| Views                        | 2                          | Best of Sci-Fi             | •                       |                                      | 18                         |               | -4              | 4                                | 4 🗸                         | 18  |
|                              | - 3                        | Cooking                    |                         |                                      | 62                         |               | -5              | <i>i</i> C                       | 0.                          | 67  |
| 1 dent                       | 4                          | Craft and Design           | •                       |                                      | 17                         |               | 0               | ٠<br>٦                           | 0.                          | 17  |
| Indent                       | 5                          | Fadzilla's Picks           |                         |                                      | 49                         |               | -3              | 3 5                              | 5.                          | 47  |
| Format                       | 6                          | Gardening                  | •                       |                                      | 47                         |               | -3              | 3 2                              | 2                           | 48  |
| B I                          | 7                          | Health                     | •                       |                                      | 38                         |               | -8              | 3 0                              | 0.                          | 46  |
| <u>U</u> <del>S</del>        | 8                          | Interesting                |                         |                                      | 69                         |               | -6              |                                  | 0.                          | 75  |
| <u>&amp;</u> • <u>A</u> •    | 9                          | Its Love                   | •                       |                                      | 47                         |               | 0               | ס נ                              | 0                           | 47  |
| Arial 🔹                      | 10                         | Jo's Picks                 | •                       |                                      | 28                         |               | -1              | 1                                | 1.                          | 28  |
| 10 - + -                     | 11                         | Katies Picks               |                         |                                      | 25                         |               | -5              |                                  | 0                           | 10  |
| ≡• ⇒                         | 12                         | <u>Kids</u>                |                         |                                      | 116                        |               | -16             |                                  | 0.                          | 132 |
| <u>a</u> . 1                 | 13                         | Margaret's Picks           |                         |                                      | 21                         |               | -1              |                                  | 2                           | 20  |
|                              | 14                         | Memoirs                    |                         |                                      | 18                         |               | -1              | 1                                | 1.                          | 18  |
| Numbers                      | 15                         | Michelle's Picks           |                         |                                      |                            |               |                 |                                  |                             |     |
| \$     *     2       %     9 | 16                         | New Releases               | •                       |                                      |                            |               |                 |                                  |                             |     |
| .0 .00                       | 17                         | Paranormal Romance         |                         |                                      | Market Place Stock Control |               |                 |                                  |                             |     |
| Insert                       | 18                         | Romantic Suspense          | •                       |                                      |                            |               |                 |                                  |                             |     |
|                              | 19                         | Sam's Picks                | •                       | Stock level monitoring and reporting |                            |               | orting          |                                  |                             |     |
| 2                            | 20                         | Shelly's Picks             | •                       |                                      |                            |               |                 |                                  |                             |     |
|                              |                            | Sharing (16)               | 🔔 Alerts & Actions (    | ; (2) 🛛 Attachr                      | iments 🗔                   | Comments 😒    | 9 Update Reque  | iests 🗏 Forms (1) 🌑 Publish      | n ≝ <b>∕</b> ≓ Activity Log | ,   |