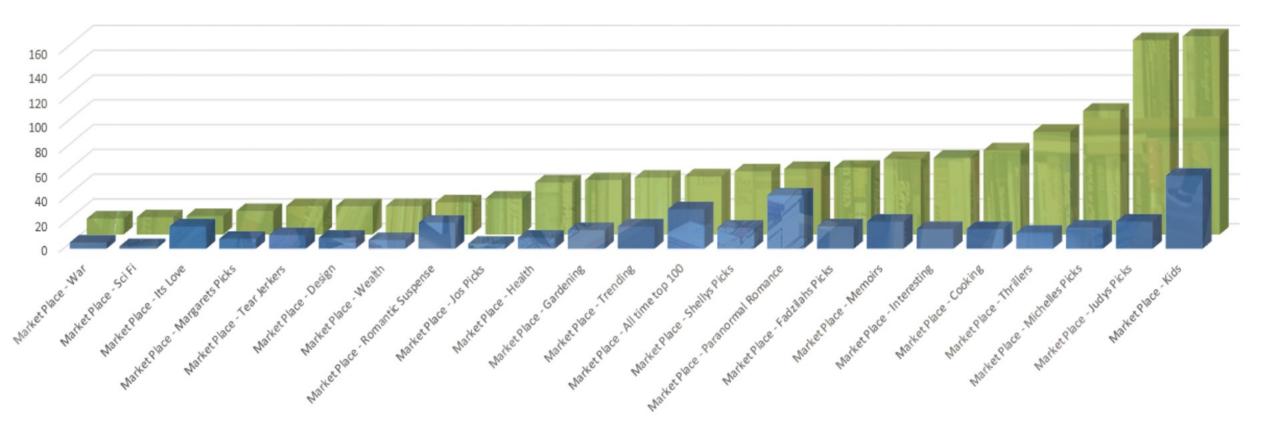

## Month by Month - Loan Count vs Items July 2017 - July 2018

**Market Place Selections** 

## **Springfield Central Library** Marketplace 2.0

Marketplace 3.0

OF WORK

DYSept

1 AND

|                  | 1  | Last 30 days Performance - M         | Aarketplace lpsw     | ich Central                 |          |         |
|------------------|----|--------------------------------------|----------------------|-----------------------------|----------|---------|
| -                | 2  | Collection (Items)                   | Count Distinct Items | <b>Count Distinct Loans</b> | Turnover | Estimat |
| -                | 3  | Market Place - Michelle's Picks      | 287                  | 347                         | 1.209    |         |
| L                | 4  | Market Place - New Arrivals          | 331                  | 388                         | 1.172    |         |
|                  | 5  | Market Place - Judy and Bron's Picks | 326                  | 363                         | 1.113    |         |
|                  | 6  | Market Place - Romantic Suspense     | 72                   | 79                          | 1.097    |         |
|                  | 7  | Market Place - Thrillers             | 248                  | 256                         | 1.032    |         |
| -                | 8  | Market Place - Health                | 135                  | 138                         | 1.022    |         |
|                  | 9  | Market Place - House and Garden      | 172                  | 164                         | 0.953    |         |
|                  | 10 | Market Place - Top 10                | 1,032                | 917                         | 0.889    |         |
| -                | 11 | Market Place - Fantasy               | 111                  | 98                          | 0.883    |         |
|                  | 12 | Market Place - Paranormal Romance    | 84                   | 72                          | 0.857    |         |
| 9                | 13 | Market Place - Shelly's Picks        | 90                   | 77                          | 0.856    |         |
| - H              | 14 | Market Place - Art & Craft           | 83                   | 71                          | 0.855    |         |
|                  | 15 | Market Place - Wealth                | 71                   | 60                          | 0.845    |         |
| a l              | 16 | Market Place - Interesting           | 174                  | 146                         | 0.839    |         |
|                  | 17 | Market Place - All time top 100      | 90                   | 74                          | 0.822    |         |
|                  | 18 | Market Place - Inspire               | 107                  | 87                          | 0.813    |         |
|                  | 19 | Market Place - Trending              | 125                  | 101                         | 0.808    |         |
|                  | 20 | Market Place - Margaret's Picks      | 57                   | 46                          | 0.807    |         |
| 8                | 21 | Market Place - Jo's Picks            | 70                   | 56                          | 0.800    |         |
|                  | 22 | Market Place - Cooking               | 207                  | 165                         | 0.797    |         |
| 0.15             | 23 | Market Place - Kids                  | 172                  | 135                         | 0.785    |         |
| and the second   | 24 | Market Place - War                   | 98                   | 73                          | 0.745    |         |
| 0:2              | 25 | Market Place - New Age               | 84                   | 60                          | 0.714    |         |
| - and the second | 26 | Market Place - The Shed              | 118                  | 84                          | 0.712    |         |
|                  | 27 | Market Place - Pop Scie              |                      |                             |          |         |
|                  | 28 | Market Place - Books to              |                      |                             |          |         |
| 24               | 29 | Market Place - Best of t             | d Data G             | alore                       |          |         |
| -                | 30 | Market Place - Sci Fi                |                      |                             |          |         |
|                  | 31 | Market Place - Short Sto             | notione pr           | rovon to r                  | orfe     | rm      |
|                  | 32 | Market Place - Young A               | ections pr           | roven to p                  | епс      |         |